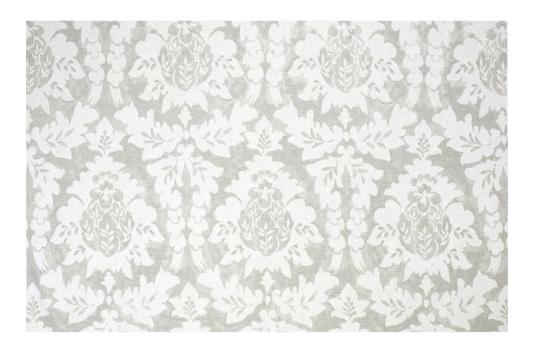

### ALLEGRIA 01 - STONE

Drawing from early nineteenth century Italian damasks, Allegria has been reworked in soft watercolours. The modelling within the motifs of the original artwork has been carefully reproduced and then hand printed on a pure linen ground. A printed herringbone texture further softens the design which finally goes through a "tumbling" process - this gives a wonderful hand to the fabric as well as enhancing the linen slubs.

100% linen, hand printed in England.

Printed Width: 129.5cm / 51"

Repeat: 84cm / 33.25" V. 42cm / 16.75 W

ALSO AVAILABLE IN THE FOLLOWING COLOURWAYS

02 - STRAW

03 - MARINE