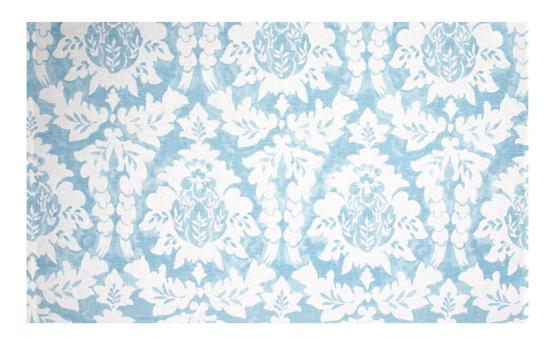

# MADEAUX by richard smith

### ALLEGRIA 03 - MARINE

Drawing from early nineteenth century Italian damasks, Allegria has been reworked in soft watercolours. The modelling within the motifs of the original artwork has been carefully reproduced and then hand printed on a pure linen ground. A printed herringbone texture further softens the design which finally goes through a "tumbling" process - this gives a wonderful hand to the fabric as well as enhancing the linen slubs.

100% linen, hand printed in England.

Printed Width: 129.5cm / 51"

Repeat: 84cm / 33.25" V. 42cm/16.75 W

ALSO AVAILABLE IN THE FOLLOWING COLOURWAYS

01 - STONE

02 - STRAW