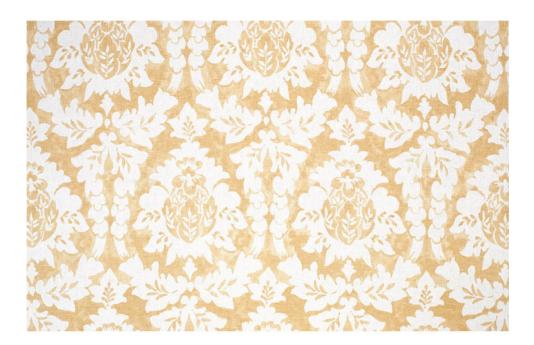

#### ALLEGRIA 02 - STRAW

Drawing from early nineteenth century Italian damasks, Allegria has been reworked in soft watercolours. The modelling within the motifs of the original artwork has been carefully reproduced and then hand printed on a pure linen ground. A printed herringbone texture further softens the design which finally goes through a "tumbling" process - this gives a wonderful hand to the fabric as well as enhancing the linen slubs.

100% linen, hand printed in England.

Printed Width: 129.5cm / 51"

Repeat: 84cm / 33.25" V. 42cm/16.75 W

ALSO AVAILABLE IN THE FOLLOWING COLOURWAYS

01 - STONE

03 - MARINE