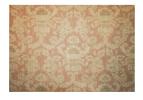

## ANTHEA 01 - SAFFRON

A stylised rendering of an Italian eighteenth century brocatelle hand printed on hand woven silk. The soft colourings combined with a natural matt ground make for an ethereal, classic fabric.

Material: 100% Hand Woven Silk - Hand Printed in England

Printed Width: 51.25"/130cm

Repeat: 31.25"/79cm V x 25.5"/65cm W

06 - BLUE

07 - OLIVE

09 - DOVE