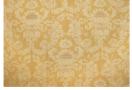

## ANTHEA 07 - OLIVE

A stylised rendering of an Italian eighteenth century brocatelle hand printed on hand woven silk. The soft colourings combined with a natural matt ground make for an ethereal, classic fabric.

Material: 100% Hand Woven Silk - Hand Printed in England

Printed Width: 51.25"/130cm

Repeat: 31.25"/79cm V × 25.5"/65cm W

02 - MAUVE

06 - BLUE

09 - DOVE