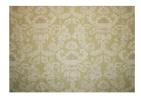

## ANTHEA 09 - DOVE

A stylised rendering of an Italian eighteenth century brocatelle hand printed on hand woven silk. The soft colourings combined with a natural matt ground make for an ethereal, classic fabric.

Material: 100% Hand Woven Silk - Hand Printed in England

Printed Width: 51.25"/130cm

Repeat: 31.25"/79cm V x 25.5"/65cm W

02 - MAUVE

06 - BLUE

07 - OLIVE