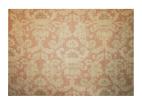

## ANTHEA 02 - MAUVE

A stylised rendering of an Italian eighteenth century brocatelle hand printed on hand woven silk. The soft colourings combined with a natural matt ground make for an ethereal, classic fabric.

Material: 100% Hand Woven Silk - Hand Printed in England

Printed Width: 51.25"/130cm

Repeat: 31.25"/79cm V x 25.5"/65cm W

07 - OLIVE

09 - DOVE