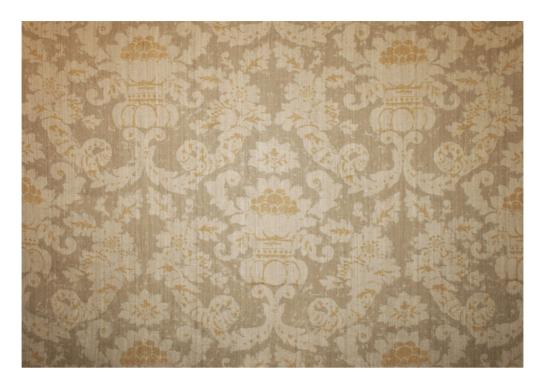

## ANTHEA 09 - DOVE

A stylised rendering of an Italian eighteenth century brocatelle hand printed on hand woven silk. The soft colourings combined with a natural matt ground make for an ethereal, classic fabric.

Material: 100% Hand Woven Silk - Hand Printed in England

Printed Width: 51.25"/130cm

Repeat: 31.25"/79cm V x 25.5"/65cm W

02 - MAUVE

06 - BLUE

07 - OLIVE