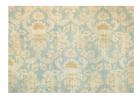

## ANTHEA 06 - BLUE

A stylised rendering of an Italian eighteenth century brocatelle hand printed on hand woven silk. The soft colourings combined with a natural matt ground make for an ethereal, classic fabric.

Material: 100% Hand Woven Silk - Hand Printed in England

Printed Width: 51.25"/130cm

Repeat: 31.25"/79cm V x 25.5"/65cm W

02 - MAUVE

07 - OLIVE

09 - DOVE