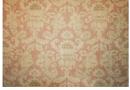

## ANTHEA 02 - MAUVE

A stylised rendering of an Italian eighteenth century brocatelle hand printed on hand woven silk. The soft colourings combined with a natural matt ground make for an ethereal, classic fabric.

Material: 100% Hand Woven Silk - Hand Printed in England

Printed Width: 51.25"/130cm

Repeat: 31.25"/79cm V x 25.5"/65cm W

07 - OLIVE

09 - DOVE