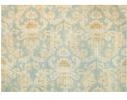

## ANTHEA 06 - BLUE

A stylised rendering of an Italian eighteenth century brocatelle hand printed on hand woven silk. The soft colourings combined with a natural matt ground make for an ethereal, classic fabric.

Material: 100% Hand Woven Silk - Hand Printed in England

Printed Width: 51.25"/130cm

Repeat: 31.25"/79cm V x 25.5"/65cm W

02 - MAUVE

07 - OLIVE

09 - DOVE