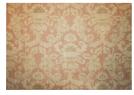

## ANTHEA 02 - MAUVE

A stylised rendering of an Italian eighteenth century brocatelle hand printed on hand woven silk. The soft colourings combined with a natural matt ground make for an ethereal, classic fabric.

Material: 100% Hand Woven Silk - Hand Printed in England

Printed Width: 51.25"/130cm

Repeat: 31.25"/79cm V x 25.5"/65cm W

07 - OLIVE

09 - DOVE