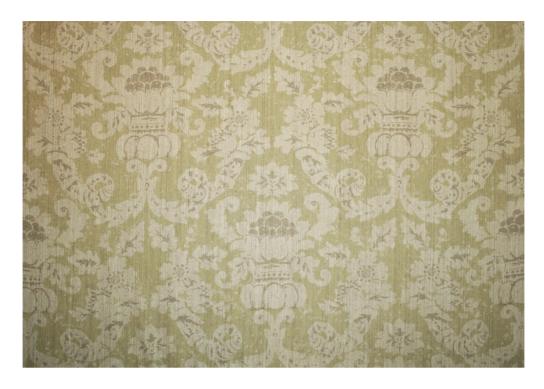

## ANTHEA 07 - OLIVE

A stylised rendering of an Italian eighteenth century brocatelle hand printed on hand woven silk. The soft colourings combined with a natural matt ground make for an ethereal, classic fabric.

Material: 100% Hand Woven Silk - Hand Printed in England

Printed Width: 51.25"/130cm

Repeat: 31.25"/79cm V × 25.5"/65cm W

02 - MAUVE

06 - BLUE

09 - DOVE