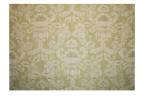

## ANTHEA 09 - DOVE

A stylised rendering of an Italian eighteenth century brocatelle hand printed on hand woven silk. The soft colourings combined with a natural matt ground make for an ethereal, classic fabric.

Material: 100% Hand Woven Silk - Hand Printed in England

Printed Width: 51.25"/130cm

Repeat: 31.25"/79cm V x 25.5"/65cm W

02 - MAUVE

06 - BLUE

07 - OLIVE