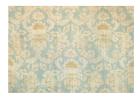

## ANTHEA 06 - BLUE

A stylised rendering of an Italian eighteenth century brocatelle hand printed on hand woven silk. The soft colourings combined with a natural matt ground make for an ethereal, classic fabric.

Material: 100% Hand Woven Silk - Hand Printed in England

Printed Width: 51.25"/130cm

Repeat: 31.25"/79cm V x 25.5"/65cm W

02 - MAUVE

07 - OLIVE

09 - DOVE