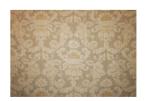

## ANTHEA 07 - OLIVE

A stylised rendering of an Italian eighteenth century brocatelle hand printed on hand woven silk. The soft colourings combined with a natural matt ground make for an ethereal, classic fabric.

Material: 100% Hand Woven Silk - Hand Printed in England

Printed Width: 51.25"/130cm

Repeat: 31.25"/79cm V × 25.5"/65cm W

02 - MAUVE

06 - BLUE

09 - DOVE