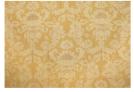

## ANTHEA 01 - SAFFRON

A stylised rendering of an Italian eighteenth century brocatelle hand printed on hand woven silk. The soft colourings combined with a natural matt ground make for an ethereal, classic fabric.

Material: 100% Hand Woven Silk - Hand Printed in England

Printed Width: 51.25"/130cm

Repeat: 31.25"/79cm V x 25.5"/65cm W

06 - BLUE

07 - OLIVE

09 - DOVE