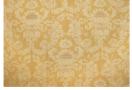

## ANTHEA 09 - DOVE

A stylised rendering of an Italian eighteenth century brocatelle hand printed on hand woven silk. The soft colourings combined with a natural matt ground make for an ethereal, classic fabric.

Material: 100% Hand Woven Silk - Hand Printed in England

Printed Width: 51.25"/130cm

Repeat: 31.25"/79cm V x 25.5"/65cm W

02 - MAUVE

06 - BLUE

07 - OLIVE