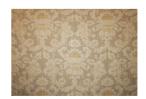

## ANTHEA 09 - DOVE

A stylised rendering of an Italian eighteenth century brocatelle hand printed on hand woven silk. The soft colourings combined with a natural matt ground make for an ethereal, classic fabric.

Material: 100% Hand Woven Silk - Hand Printed in England

Printed Width: 51.25"/130cm

Repeat: 31.25"/79cm V x 25.5"/65cm W

02 - MAUVE

06 - BLUE

07 - OLIVE