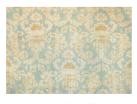

## ANTHEA 06 - BLUE

A stylised rendering of an Italian eighteenth century brocatelle hand printed on hand woven silk. The soft colourings combined with a natural matt ground make for an ethereal, classic fabric.

Material: 100% Hand Woven Silk - Hand Printed in England

Printed Width: 51.25"/130cm

Repeat: 31.25"/79cm V x 25.5"/65cm W

02 - MAUVE

07 - OLIVE

09 - DOVE