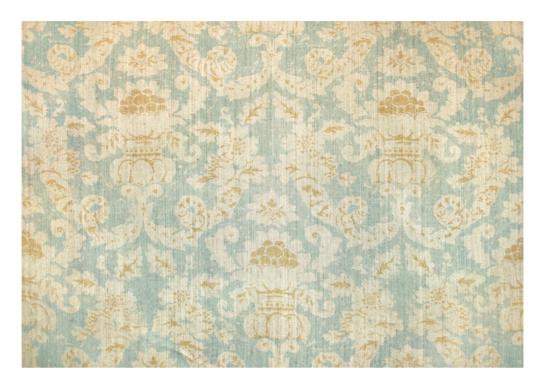

## ANTHEA 06 - BLUE

A stylised rendering of an Italian eighteenth century brocatelle hand printed on hand woven silk. The soft colourings combined with a natural matt ground make for an ethereal, classic fabric.

Material: 100% Hand Woven Silk - Hand Printed in England

Printed Width: 51.25"/130cm

Repeat: 31.25"/79cm V x 25.5"/65cm W

02 - MAUVE

07 - OLIVE

09 - DOVE