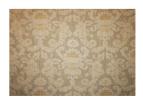

## ANTHEA 07 - OLIVE

A stylised rendering of an Italian eighteenth century brocatelle hand printed on hand woven silk. The soft colourings combined with a natural matt ground make for an ethereal, classic fabric.

Material: 100% Hand Woven Silk - Hand Printed in England

Printed Width: 51.25"/130cm

Repeat: 31.25"/79cm V × 25.5"/65cm W

02 - MAUVE

06 - BLUE

09 - DOVE