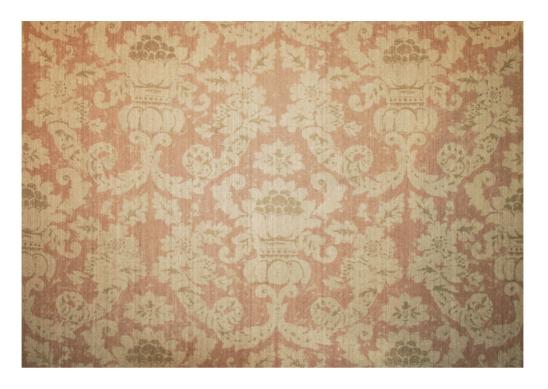

## ANTHEA 02 - MAUVE

A stylised rendering of an Italian eighteenth century brocatelle hand printed on hand woven silk. The soft colourings combined with a natural matt ground make for an ethereal, classic fabric.

Material: 100% Hand Woven Silk - Hand Printed in England

Printed Width: 51.25"/130cm

Repeat: 31.25"/79cm V x 25.5"/65cm W

07 - OLIVE

09 - DOVE