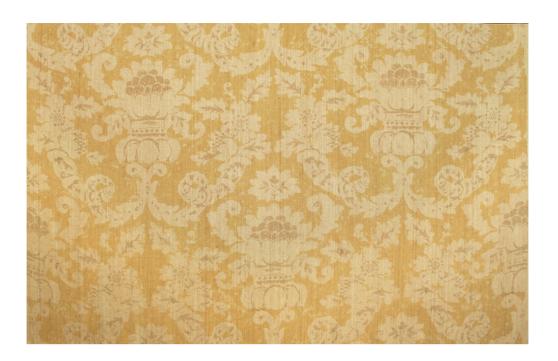

## ANTHEA 07 - OLIVE

A stylised rendering of an Italian eighteenth century brocatelle hand printed on hand woven silk. The soft colourings combined with a natural matt ground make for an ethereal, classic fabric.

Material: 100% Hand Woven Silk - Hand Printed in England

Printed Width: 51.25"/130cm

Repeat: 31.25"/79cm V × 25.5"/65cm W

02 - MAUVE

06 - BLUE

09 - DOVE