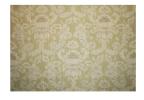

## ANTHEA 01 - SAFFRON

A stylised rendering of an Italian eighteenth century brocatelle hand printed on hand woven silk. The soft colourings combined with a natural matt ground make for an ethereal, classic fabric.

Material: 100% Hand Woven Silk - Hand Printed in England

Printed Width: 51.25"/130cm

Repeat: 31.25"/79cm V x 25.5"/65cm W

06 - BLUE

07 - OLIVE

09 - DOVE