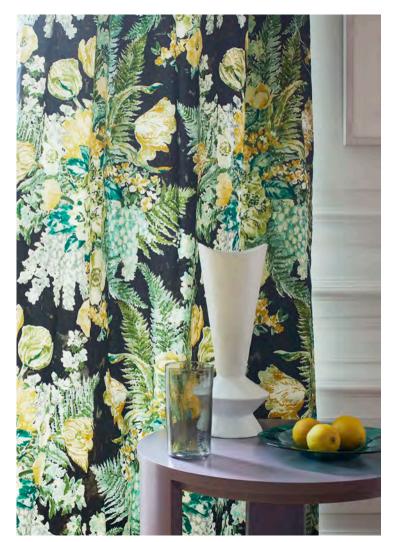

#### Scrolling Leaves 02 Red Earth

Honey

Espalier 01 Olive

Heather 08 Golden Moss

Spring Garden

A bouquet of flowers gathered from the garden - Tulips, Anenome, Rhododendron and Fern were all painted in watercolour and arranged in a classic floral layout. Printed on a fine, pure cotton lawn with a glaze, the striking colourways and large scale give it a modernity and brings this new floral it right into the 21st century.

Available in 2 colourways, 01 Black, 02 Blue

100% Cotton, printed in the UK

## Spring Garden 01 Black

Spring Garden 01 Black

## Spring Garden 02 Blue

Strawberry Blonde

Tahanee 01 Multi

The ancient Persian rug that lends its name to this fabric was traditionally woven as a vertical stripe - our new multi coloured stripe is woven as a horizontal which gives a more modern feel, and like our popular "Berber Stripe" uses wool and a touch of alpaca to give a gloriously soft handle. It works beautifully both as curtains and also for sofas, ottomans and armchairs where it could be railroaded.