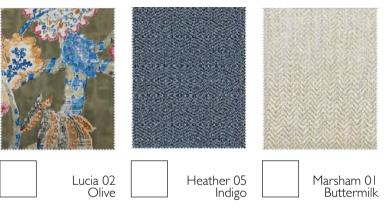

#### Lucia 02 Olive

Scrolling Leaves

Drawn from classic ancient Roman decoration, the scrolling Acanthus leaves have been repainted with gentle and fluid brushwork to create an enchanting "stripe". A vertical line of gentle dashes suggest stitches and hold the motifs together. Printed on our linen herringbone in two very different colourways.

Available in 11 colourways, 01 Strawberry Blonde, 02 Salt & Pepper, 03 Silver Fox, 04 Denim, 05 Indigo, 06 Sea Kelp, 07 Sage, 08 Golden Moss, 09 Chocolate Chip, 10 Forest Fruit, 11 Garnet

44% Rayon / 30% Linen / 22% Cotton / 4% Polyester

Available in 12 colourways, 01 Ecru, 02 Biscuit, 03 Gold, 04 Seacloud, 05 Blue, 06 Celery, 07 Sage, 08 Pumpkin, 09 Coral, 10 Silver, 11 Bronze, 12 Taupe