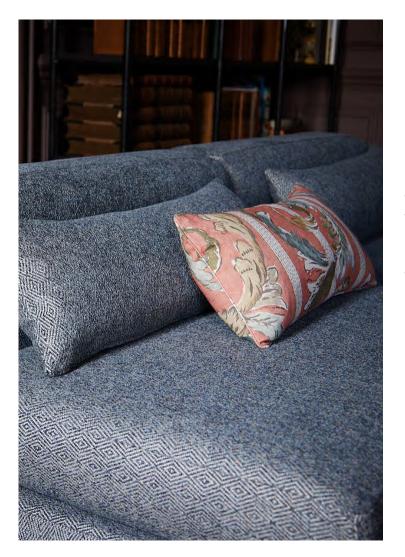

# Jajim 02 Camel

Caravane 01 Blue

| Rattan     |      |
|------------|------|
| Grasscloth | 02   |
| Bis        | cuit |

Heather

The colour possibilities of this new woven were infinite as the fabric combines several different yarns to give a "heathered" effect - hence the name. Almost impossible to choose our favourites we managed to narrow it down to eleven glorious colourways that work with the existing collection beautifully. The scale of the diamond motif brings a modernity to the design and it has great durability - could this be a new classic?

Available in 11 colourways, 01 Strawberry Blonde, 02 Salt & Pepper, 03 Silver Fox, 04 Denim, 05 Indigo, 06 Sea Kelp, 07 Sage, 08 Golden Moss, 09 Chocolate Chip, 10 Forest Fruit, 11 Garnet

44% Rayon / 30% Linen / 22% Cotton / 4% Polyester