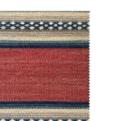

## Spring Garden 02 Blue

Strawberry Blonde

Tahanee 01 Multi

The ancient Persian rug that lends its name to this fabric was traditionally woven as a vertical stripe - our new multi coloured stripe is woven as a horizontal which gives a more modern feel, and like our popular "Berber Stripe" uses wool and a touch of alpaca to give a gloriously soft handle. It works beautifully both as curtains and also for sofas, ottomans and armchairs where it could be railroaded.

Available in 2 colourways, 01 Red, 02 Camel

30% Cotton / 28% Wool / 28% Polyacrylic (PAN) / 12% Polyester (PES) / 2% Alpaca (WP)