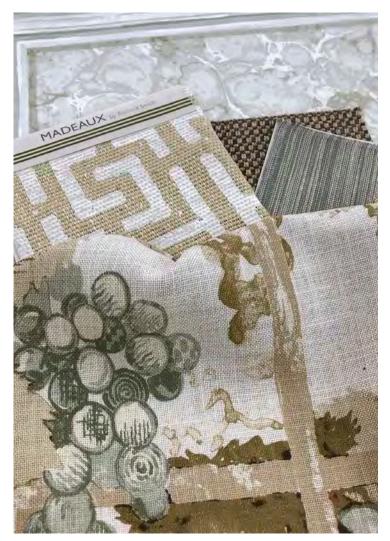

# Bacchus

A stylised rendition of a classic design - grapes and vine leaves climb through a square trellis, the natural motifs are embellished with texture and small patterns to give a whimsical feel. The design is printed on a stunning new textured cloth which works so well with the neutral colours used in both colourways to give a versatile fabric that would work well in both a traditional and contemporary room.

Available in 2 colourways, 01 Amethyst, 02 Sandstone

82% Rayon / 18% Linen, printed in the UK

#### Bacchus O2 Sandstone

Lucia

Loosely based on seventeenth century crewelwork embroidery. Using various ageing processes to the original artwork (including sandpaper!) I have softened the historical context of this design making something entirely new that would sit equally well with a Paisley as it would a geometric. The stubby linen and cotton ground further enhances the original artwork.