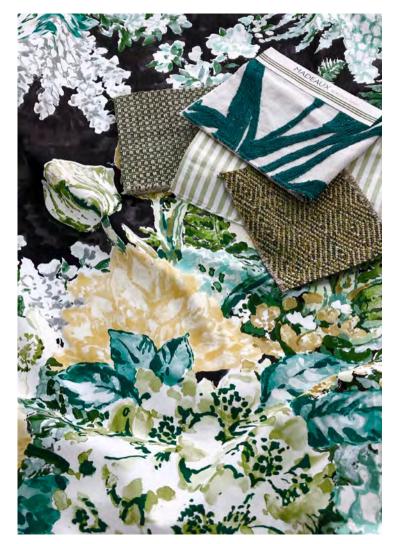

Shown alongside a small selection of coordinating fabrics and wallpapers from the existing collection we think you will enjoy our selections.

Please check the boxes as required, complete your contact details on the last page, "Save As....." and email to your sales person.

#### Scrolling Leaves 02 Red Earth

Honey

Espalier 01 Olive

Heather 08 Golden Moss

Spring Garden

A bouquet of flowers gathered from the garden - Tulips, Anenome, Rhododendron and Fern were all painted in watercolour and arranged in a classic floral layout. Printed on a fine, pure cotton lawn with a glaze, the striking colourways and large scale give it a modernity and brings this new floral it right into the 21st century.