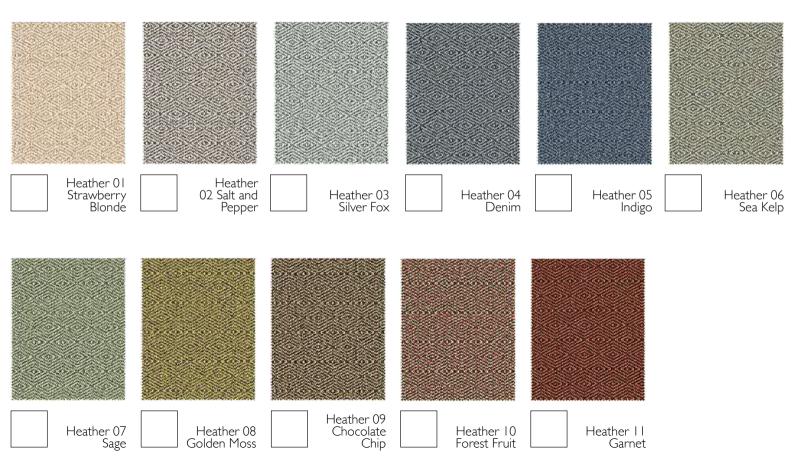

# Jajim 02 Camel

Caravane 01 Blue

| Rattan     |      |
|------------|------|
| Grasscloth | 02   |
| Bis        | cuit |

Heather

The colour possibilities of this new woven were infinite as the fabric combines several different yarns to give a "heathered" effect - hence the name. Almost impossible to choose our favourites we managed to narrow it down to eleven glorious colourways that work with the existing collection beautifully. The scale of the diamond motif brings a modernity to the design and it has great durability - could this be a new classic?

Available in 11 colourways, 01 Strawberry Blonde, 02 Salt & Pepper, 03 Silver Fox, 04 Denim, 05 Indigo, 06 Sea Kelp, 07 Sage, 08 Golden Moss, 09 Chocolate Chip, 10 Forest Fruit, 11 Garnet

44% Rayon / 30% Linen / 22% Cotton / 4% Polyester

#### Heather 01-11

Rattan Grasscloth

I can't imagine a space that wouldn't be improved with this wallpaper! A hand painted rattan motif is printed on grasscloth to give an "almost plain" wall covering. Nine mouth-watering colourways are on an ivory ground to give infinite decorating possibilities and a further three use a chunky metallic ground, full of natural charm, as a ground to more sophisticated neutrals.