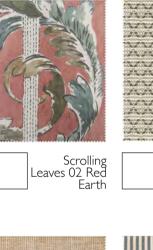

#### Lucia 02 Olive

Scrolling Leaves

Drawn from classic ancient Roman decoration, the scrolling Acanthus leaves have been repainted with gentle and fluid brushwork to create an enchanting "stripe". A vertical line of gentle dashes suggest stitches and hold the motifs together. Printed on our linen herringbone in two very different colourways.

Available in 2 colourways, 01 Gold/Blue, 02 Red Earth

55% Linen / 45% Cotton, printed in the UK

#### Scrolling Leaves 02 Red Earth

Honey

Espalier 01 Olive

Heather 08 Golden Moss

Spring Garden

A bouquet of flowers gathered from the garden - Tulips, Anenome, Rhododendron and Fern were all painted in watercolour and arranged in a classic floral layout. Printed on a fine, pure cotton lawn with a glaze, the striking colourways and large scale give it a modernity and brings this new floral it right into the 21st century.