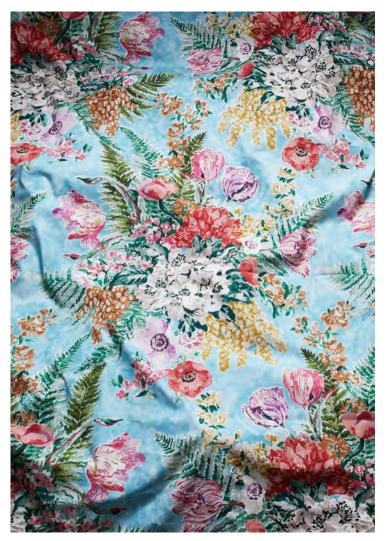

#### Scrolling Leaves 02 Red Earth

Honey

Espalier 01 Olive

Heather 08 Golden Moss

Spring Garden

A bouquet of flowers gathered from the garden - Tulips, Anenome, Rhododendron and Fern were all painted in watercolour and arranged in a classic floral layout. Printed on a fine, pure cotton lawn with a glaze, the striking colourways and large scale give it a modernity and brings this new floral it right into the 21st century.

Available in 2 colourways, 01 Black, 02 Blue

100% Cotton, printed in the UK

## Spring Garden 01 Black

Spring Garden 01 Black

## Spring Garden 02 Blue

Strawberry Blonde

Tahanee 01 Multi

The ancient Persian rug that lends its name to this fabric was traditionally woven as a vertical stripe - our new multi coloured stripe is woven as a horizontal which gives a more modern feel, and like our popular "Berber Stripe" uses wool and a touch of alpaca to give a gloriously soft handle. It works beautifully both as curtains and also for sofas, ottomans and armchairs where it could be railroaded.