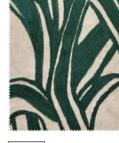

#### Bacchus O2 Sandstone

Lucia

Loosely based on seventeenth century crewelwork embroidery. Using various ageing processes to the original artwork (including sandpaper!) I have softened the historical context of this design making something entirely new that would sit equally well with a Paisley as it would a geometric. The stubby linen and cotton ground further enhances the original artwork.