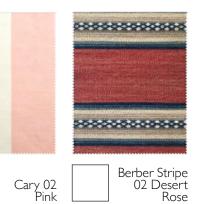

Available in 2 colourways, 01 Red, 02 Camel

30% Cotton / 28% Wool / 28% Polyacrylic (PAN) / 12% Polyester (PES) / 2% Alpaca (WP)

# Jajim 01 Red

Covehurst Stripe 04 Ocean/Fawn Cornucopia 01 Maritime Wallpaper

# Jajim 02 Camel

Caravane 01 Blue

| Rattan     |      |
|------------|------|
| Grasscloth | 02   |
| Bis        | cuit |

Heather

The colour possibilities of this new woven were infinite as the fabric combines several different yarns to give a "heathered" effect - hence the name. Almost impossible to choose our favourites we managed to narrow it down to eleven glorious colourways that work with the existing collection beautifully. The scale of the diamond motif brings a modernity to the design and it has great durability - could this be a new classic?