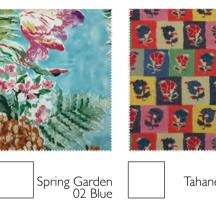

#### Scrolling Leaves 02 Red Earth

Honey

Espalier 01 Olive

Heather 08 Golden Moss

Spring Garden

A bouquet of flowers gathered from the garden - Tulips, Anenome, Rhododendron and Fern were all painted in watercolour and arranged in a classic floral layout. Printed on a fine, pure cotton lawn with a glaze, the striking colourways and large scale give it a modernity and brings this new floral it right into the 21st century.

Available in 2 colourways, 01 Black, 02 Blue

100% Cotton, printed in the UK

## Spring Garden 01 Black

Spring Garden 01 Black

## Spring Garden 02 Blue

Strawberry Blonde

Tahanee 01 Multi

The ancient Persian rug that lends its name to this fabric was traditionally woven as a vertical stripe - our new multi coloured stripe is woven as a horizontal which gives a more modern feel, and like our popular "Berber Stripe" uses wool and a touch of alpaca to give a gloriously soft handle. It works beautifully both as curtains and also for sofas, ottomans and armchairs where it could be railroaded.