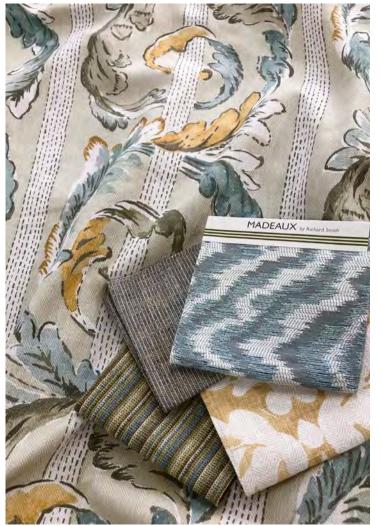

#### Lucia 02 Olive

Scrolling Leaves

Drawn from classic ancient Roman decoration, the scrolling Acanthus leaves have been repainted with gentle and fluid brushwork to create an enchanting "stripe". A vertical line of gentle dashes suggest stitches and hold the motifs together. Printed on our linen herringbone in two very different colourways.

Available in 2 colourways, 01 Gold/Blue, 02 Red Earth

55% Linen / 45% Cotton, printed in the UK

#### Scrolling Leaves 01 Gold & Blue

| Allegria 02 |
|-------------|
|             |
| Straw       |

Worcester Stripe 03 Malvern Hills