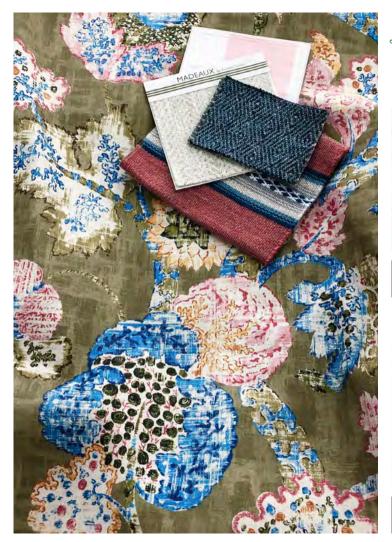

#### Lucia 02 Olive

Scrolling Leaves

Drawn from classic ancient Roman decoration, the scrolling Acanthus leaves have been repainted with gentle and fluid brushwork to create an enchanting "stripe". A vertical line of gentle dashes suggest stitches and hold the motifs together. Printed on our linen herringbone in two very different colourways.

Available in 11 colourways, 01 Strawberry Blonde, 02 Salt & Pepper, 03 Silver Fox, 04 Denim, 05 Indigo, 06 Sea Kelp, 07 Sage, 08 Golden Moss, 09 Chocolate Chip, 10 Forest Fruit, 11 Garnet

44% Rayon / 30% Linen / 22% Cotton / 4% Polyester

Available in 12 colourways, 01 Ecru, 02 Biscuit, 03 Gold, 04 Seacloud, 05 Blue, 06 Celery, 07 Sage, 08 Pumpkin, 09 Coral, 10 Silver, 11 Bronze, 12 Taupe