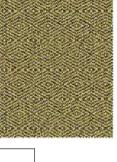

Heather

#### Heather 01-11

Rattan Grasscloth

I can't imagine a space that wouldn't be improved with this wallpaper! A hand painted rattan motif is printed on grasscloth to give an "almost plain" wall covering. Nine mouth-watering colourways are on an ivory ground to give infinite decorating possibilities and a further three use a chunky metallic ground, full of natural charm, as a ground to more sophisticated neutrals.