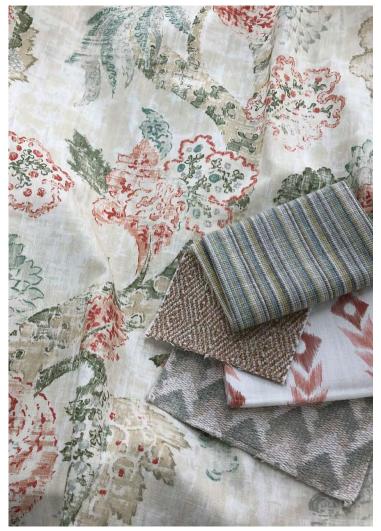

#### Bacchus O2 Sandstone

Lucia

Loosely based on seventeenth century crewelwork embroidery. Using various ageing processes to the original artwork (including sandpaper!) I have softened the historical context of this design making something entirely new that would sit equally well with a Paisley as it would a geometric. The stubby linen and cotton ground further enhances the original artwork.

#### Lucia O1 Mineral

| Tangleweed | 04   |
|------------|------|
|            |      |
| CC         | oral |

Bargello 01 Sea Mist

Available in 11 colourways, 01 Strawberry Blonde, 02 Salt & Pepper, 03 Silver Fox, 04 Denim, 05 Indigo, 06 Sea Kelp, 07 Sage, 08 Golden Moss, 09 Chocolate Chip, 10 Forest Fruit, 11 Garnet

44% Rayon / 30% Linen / 22% Cotton / 4% Polyester

#### Heather 01-11

Rattan Grasscloth

I can't imagine a space that wouldn't be improved with this wallpaper! A hand painted rattan motif is printed on grasscloth to give an "almost plain" wall covering. Nine mouth-watering colourways are on an ivory ground to give infinite decorating possibilities and a further three use a chunky metallic ground, full of natural charm, as a ground to more sophisticated neutrals.