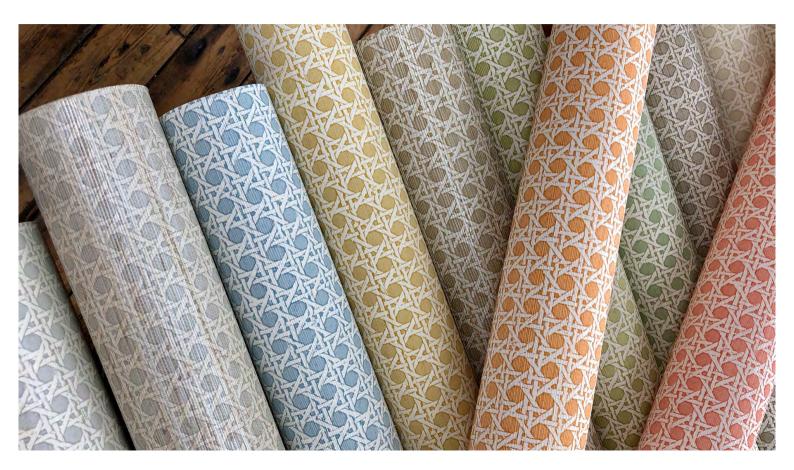

#### Heather 01-11

Rattan Grasscloth

I can't imagine a space that wouldn't be improved with this wallpaper! A hand painted rattan motif is printed on grasscloth to give an "almost plain" wall covering. Nine mouth-watering colourways are on an ivory ground to give infinite decorating possibilities and a further three use a chunky metallic ground, full of natural charm, as a ground to more sophisticated neutrals.

Available in 12 colourways, 01 Ecru, 02 Biscuit, 03 Gold, 04 Seacloud, 05 Blue, 06 Celery, 07 Sage, 08 Pumpkin, 09 Coral, 10 Silver, 11 Bronze, 12 Taupe

#### Rattan Grasscloth 01-12