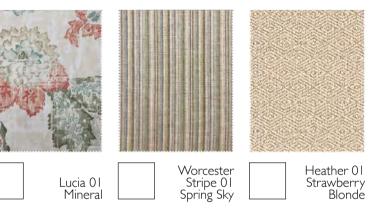

#### Bacchus O2 Sandstone

Lucia

Loosely based on seventeenth century crewelwork embroidery. Using various ageing processes to the original artwork (including sandpaper!) I have softened the historical context of this design making something entirely new that would sit equally well with a Paisley as it would a geometric. The stubby linen and cotton ground further enhances the original artwork.

Available in 2 colourways, 01 Mineral, 02 Olive

90% Cotton / 10% Linen, printed in the UK

Available in 2 colourways, 01 Gold/Blue, 02 Red Earth

55% Linen / 45% Cotton, printed in the UK

Available in 11 colourways, 01 Strawberry Blonde, 02 Salt & Pepper, 03 Silver Fox, 04 Denim, 05 Indigo, 06 Sea Kelp, 07 Sage, 08 Golden Moss, 09 Chocolate Chip, 10 Forest Fruit, 11 Garnet

44% Rayon / 30% Linen / 22% Cotton / 4% Polyester