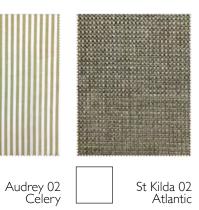

Available in 12 colourways, 01 Ecru, 02 Biscuit, 03 Gold, 04 Seacloud, 05 Blue, 06 Celery, 07 Sage, 08 Pumpkin, 09 Coral, 10 Silver, 11 Bronze, 12 Taupe

#### Rattan Grasscloth 01-12