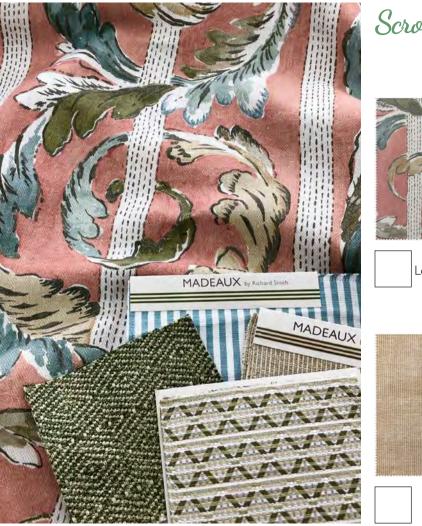

#### Lucia 02 Olive

Scrolling Leaves

Drawn from classic ancient Roman decoration, the scrolling Acanthus leaves have been repainted with gentle and fluid brushwork to create an enchanting "stripe". A vertical line of gentle dashes suggest stitches and hold the motifs together. Printed on our linen herringbone in two very different colourways.

Available in 2 colourways, 01 Gold/Blue, 02 Red Earth

55% Linen / 45% Cotton, printed in the UK

#### Scrolling Leaves 01 Gold & Blue

| Allegria 02 |
|-------------|
|             |
| Straw       |

Worcester Stripe 03 Malvern Hills

#### Scrolling Leaves 02 Red Earth

Honey

Espalier 01 Olive

Heather 08 Golden Moss

Spring Garden

A bouquet of flowers gathered from the garden - Tulips, Anenome, Rhododendron and Fern were all painted in watercolour and arranged in a classic floral layout. Printed on a fine, pure cotton lawn with a glaze, the striking colourways and large scale give it a modernity and brings this new floral it right into the 21st century.