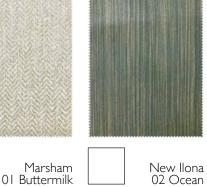

Available in 11 colourways, 01 Strawberry Blonde, 02 Salt & Pepper, 03 Silver Fox, 04 Denim, 05 Indigo, 06 Sea Kelp, 07 Sage, 08 Golden Moss, 09 Chocolate Chip, 10 Forest Fruit, 11 Garnet

44% Rayon / 30% Linen / 22% Cotton / 4% Polyester

Available in 12 colourways, 01 Ecru, 02 Biscuit, 03 Gold, 04 Seacloud, 05 Blue, 06 Celery, 07 Sage, 08 Pumpkin, 09 Coral, 10 Silver, 11 Bronze, 12 Taupe