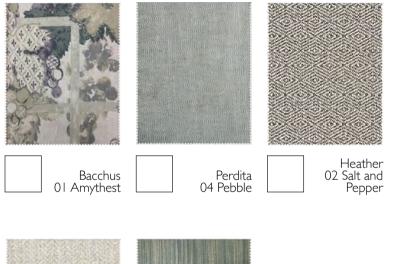

# Bacchus

A stylised rendition of a classic design - grapes and vine leaves climb through a square trellis, the natural motifs are embellished with texture and small patterns to give a whimsical feel. The design is printed on a stunning new textured cloth which works so well with the neutral colours used in both colourways to give a versatile fabric that would work well in both a traditional and contemporary room.

Available in 2 colourways, 01 Amethyst, 02 Sandstone

82% Rayon / 18% Linen, printed in the UK

# Bacchus 01 Amythest

#### Bacchus O2 Sandstone

Lucia

Loosely based on seventeenth century crewelwork embroidery. Using various ageing processes to the original artwork (including sandpaper!) I have softened the historical context of this design making something entirely new that would sit equally well with a Paisley as it would a geometric. The stubby linen and cotton ground further enhances the original artwork.

Available in 11 colourways, 01 Strawberry Blonde, 02 Salt & Pepper, 03 Silver Fox, 04 Denim, 05 Indigo, 06 Sea Kelp, 07 Sage, 08 Golden Moss, 09 Chocolate Chip, 10 Forest Fruit, 11 Garnet

44% Rayon / 30% Linen / 22% Cotton / 4% Polyester