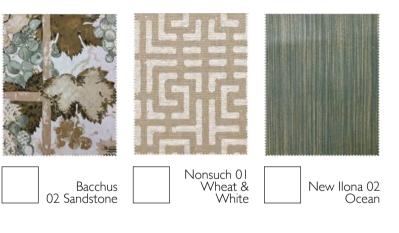

# Bacchus

A stylised rendition of a classic design - grapes and vine leaves climb through a square trellis, the natural motifs are embellished with texture and small patterns to give a whimsical feel. The design is printed on a stunning new textured cloth which works so well with the neutral colours used in both colourways to give a versatile fabric that would work well in both a traditional and contemporary room.

Available in 2 colourways, 01 Amethyst, 02 Sandstone

82% Rayon / 18% Linen, printed in the UK

#### Bacchus O2 Sandstone

Lucia

Loosely based on seventeenth century crewelwork embroidery. Using various ageing processes to the original artwork (including sandpaper!) I have softened the historical context of this design making something entirely new that would sit equally well with a Paisley as it would a geometric. The stubby linen and cotton ground further enhances the original artwork.