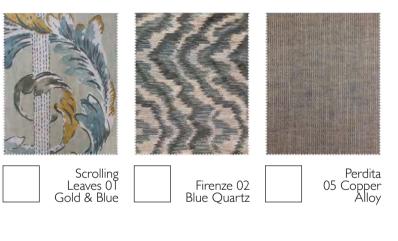

#### Lucia 02 Olive

Scrolling Leaves

Drawn from classic ancient Roman decoration, the scrolling Acanthus leaves have been repainted with gentle and fluid brushwork to create an enchanting "stripe". A vertical line of gentle dashes suggest stitches and hold the motifs together. Printed on our linen herringbone in two very different colourways.

Available in 2 colourways, 01 Gold/Blue, 02 Red Earth

55% Linen / 45% Cotton, printed in the UK

#### Scrolling Leaves 01 Gold & Blue

| Allegria 02 |
|-------------|
|             |
| Straw       |

Worcester Stripe 03 Malvern Hills