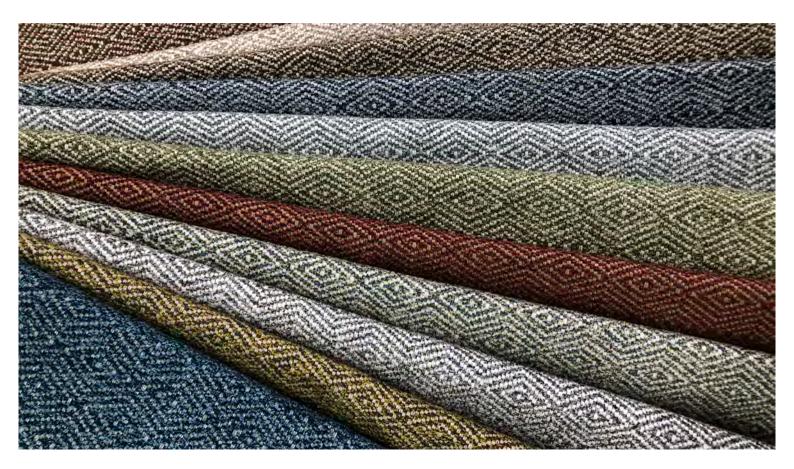

# Jajim 02 Camel

Caravane 01 Blue

| Rattan     |      |
|------------|------|
| Grasscloth | 02   |
| Bis        | cuit |

Heather

The colour possibilities of this new woven were infinite as the fabric combines several different yarns to give a "heathered" effect - hence the name. Almost impossible to choose our favourites we managed to narrow it down to eleven glorious colourways that work with the existing collection beautifully. The scale of the diamond motif brings a modernity to the design and it has great durability - could this be a new classic?

Available in 11 colourways, 01 Strawberry Blonde, 02 Salt & Pepper, 03 Silver Fox, 04 Denim, 05 Indigo, 06 Sea Kelp, 07 Sage, 08 Golden Moss, 09 Chocolate Chip, 10 Forest Fruit, 11 Garnet

44% Rayon / 30% Linen / 22% Cotton / 4% Polyester