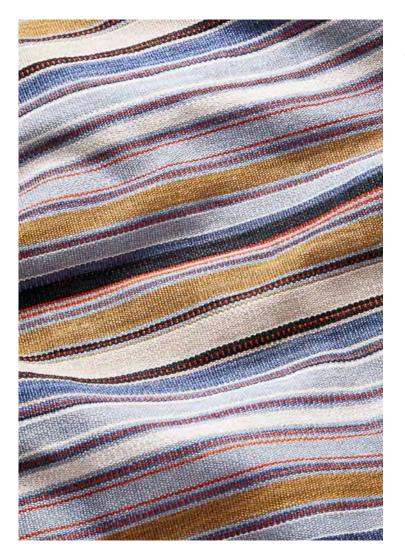

## Spring Garden 02 Blue

Strawberry Blonde

Tahanee 01 Multi

The ancient Persian rug that lends its name to this fabric was traditionally woven as a vertical stripe - our new multi coloured stripe is woven as a horizontal which gives a more modern feel, and like our popular "Berber Stripe" uses wool and a touch of alpaca to give a gloriously soft handle. It works beautifully both as curtains and also for sofas, ottomans and armchairs where it could be railroaded.

Available in 2 colourways, 01 Red, 02 Camel

30% Cotton / 28% Wool / 28% Polyacrylic (PAN) / 12% Polyester (PES) / 2% Alpaca (WP)