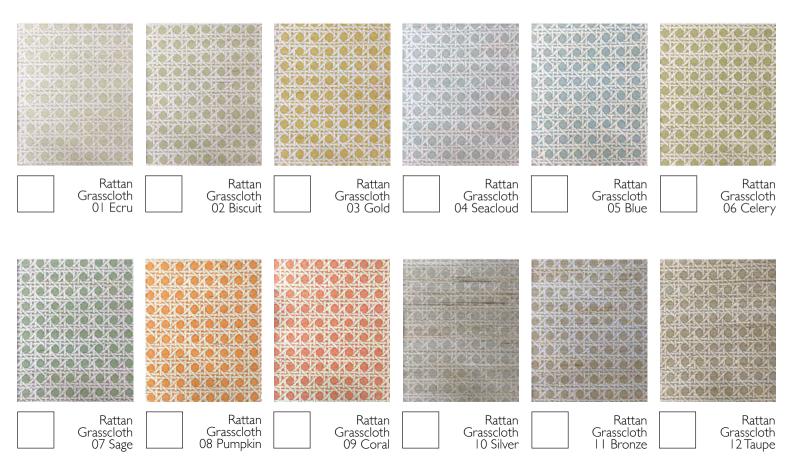

#### Heather 01-11

Rattan Grasscloth

I can't imagine a space that wouldn't be improved with this wallpaper! A hand painted rattan motif is printed on grasscloth to give an "almost plain" wall covering. Nine mouth-watering colourways are on an ivory ground to give infinite decorating possibilities and a further three use a chunky metallic ground, full of natural charm, as a ground to more sophisticated neutrals.

Available in 12 colourways, 01 Ecru, 02 Biscuit, 03 Gold, 04 Seacloud, 05 Blue, 06 Celery, 07 Sage, 08 Pumpkin, 09 Coral, 10 Silver, 11 Bronze, 12 Taupe

#### Rattan Grasscloth 01-12