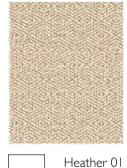

# Jajim 02 Camel

Caravane 01 Blue

| Rattan     |      |
|------------|------|
| Grasscloth | 02   |
| Bis        | cuit |

Heather

The colour possibilities of this new woven were infinite as the fabric combines several different yarns to give a "heathered" effect - hence the name. Almost impossible to choose our favourites we managed to narrow it down to eleven glorious colourways that work with the existing collection beautifully. The scale of the diamond motif brings a modernity to the design and it has great durability - could this be a new classic?

Available in 11 colourways, 01 Strawberry Blonde, 02 Salt & Pepper, 03 Silver Fox, 04 Denim, 05 Indigo, 06 Sea Kelp, 07 Sage, 08 Golden Moss, 09 Chocolate Chip, 10 Forest Fruit, 11 Garnet

44% Rayon / 30% Linen / 22% Cotton / 4% Polyester

Heather

#### Heather 01-11

Rattan Grasscloth

I can't imagine a space that wouldn't be improved with this wallpaper! A hand painted rattan motif is printed on grasscloth to give an "almost plain" wall covering. Nine mouth-watering colourways are on an ivory ground to give infinite decorating possibilities and a further three use a chunky metallic ground, full of natural charm, as a ground to more sophisticated neutrals.