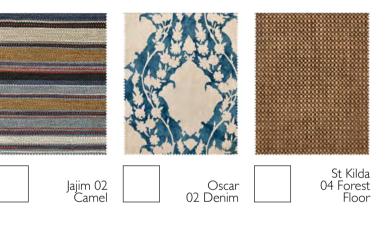

## Spring Garden 02 Blue

Strawberry Blonde

Tahanee 01 Multi

The ancient Persian rug that lends its name to this fabric was traditionally woven as a vertical stripe - our new multi coloured stripe is woven as a horizontal which gives a more modern feel, and like our popular "Berber Stripe" uses wool and a touch of alpaca to give a gloriously soft handle. It works beautifully both as curtains and also for sofas, ottomans and armchairs where it could be railroaded.

Available in 2 colourways, 01 Red, 02 Camel

30% Cotton / 28% Wool / 28% Polyacrylic (PAN) / 12% Polyester (PES) / 2% Alpaca (WP)

# Jajim 01 Red

Covehurst Stripe 04 Ocean/Fawn Cornucopia 01 Maritime Wallpaper

# Jajim 02 Camel

Caravane 01 Blue

| Rattan     |      |
|------------|------|
| Grasscloth | 02   |
| Bis        | cuit |

Heather

The colour possibilities of this new woven were infinite as the fabric combines several different yarns to give a "heathered" effect - hence the name. Almost impossible to choose our favourites we managed to narrow it down to eleven glorious colourways that work with the existing collection beautifully. The scale of the diamond motif brings a modernity to the design and it has great durability - could this be a new classic?

Available in 11 colourways, 01 Strawberry Blonde, 02 Salt & Pepper, 03 Silver Fox, 04 Denim, 05 Indigo, 06 Sea Kelp, 07 Sage, 08 Golden Moss, 09 Chocolate Chip, 10 Forest Fruit, 11 Garnet

44% Rayon / 30% Linen / 22% Cotton / 4% Polyester