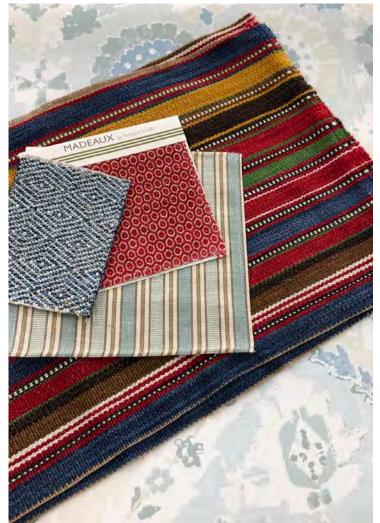

# Jajim 01 Red

Covehurst Stripe 04 Ocean/Fawn Cornucopia 01 Maritime Wallpaper

# Jajim 02 Camel

Caravane 01 Blue

| Rattan     |      |
|------------|------|
| Grasscloth | 02   |
| Bis        | cuit |

Heather

The colour possibilities of this new woven were infinite as the fabric combines several different yarns to give a "heathered" effect - hence the name. Almost impossible to choose our favourites we managed to narrow it down to eleven glorious colourways that work with the existing collection beautifully. The scale of the diamond motif brings a modernity to the design and it has great durability - could this be a new classic?