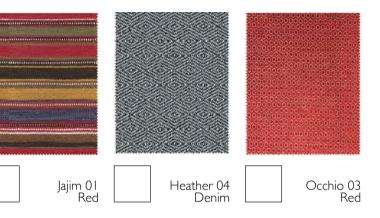

# Jajim 01 Red

Covehurst Stripe 04 Ocean/Fawn Cornucopia 01 Maritime Wallpaper

# Jajim 02 Camel

Caravane 01 Blue

| Rattan     |      |
|------------|------|
| Grasscloth | 02   |
| Bis        | cuit |

Heather

The colour possibilities of this new woven were infinite as the fabric combines several different yarns to give a "heathered" effect - hence the name. Almost impossible to choose our favourites we managed to narrow it down to eleven glorious colourways that work with the existing collection beautifully. The scale of the diamond motif brings a modernity to the design and it has great durability - could this be a new classic?

Available in 11 colourways, 01 Strawberry Blonde, 02 Salt & Pepper, 03 Silver Fox, 04 Denim, 05 Indigo, 06 Sea Kelp, 07 Sage, 08 Golden Moss, 09 Chocolate Chip, 10 Forest Fruit, 11 Garnet

44% Rayon / 30% Linen / 22% Cotton / 4% Polyester