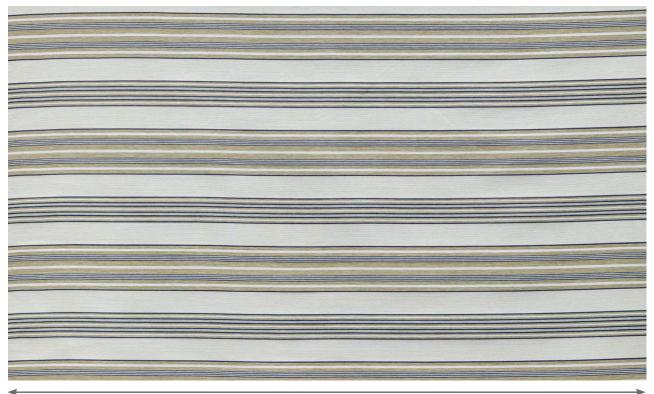

Full Width 140cm / 55.25"

OUTDOOR

Wide Kelim

03 Sand 42291-110

Martindale: 20,000

Material

66% Polypropylene / 34% Polyester

Outdoor Yarns

Vertical Repeat 25cm / 10"

Minimum

2 Metres / 2 Yards

Care

Washable.

Cool iron on reverse only.

COLOURS: 3 Available Colours

OUTDOOR

## Wide Kelim Stripe 03 Sand

Made from polypropylene on an outdoor polyester warp, this design has excellent outdoor qualities - light fastness, resistant to mould and chlorine - as well as great durability and soft to the touch.