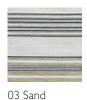

Full Width 140cm / 55.25"

OUTDOOR

Wide Kelim

03 Sand 42291-110

Martindale: 20,000

Material

66% Polypropylene / 34% Polyester

Outdoor Yarns

Vertical Repeat 25cm / 10"

Minimum

2 Metres / 2 Yards

Care

Washable.

Cool iron on reverse only.

COLOURS: 3 Available Colours

OUTDOOR

## Wide Kelim Stripe 03 Sand

Made from polypropylene on an outdoor polyester warp, this design has excellent outdoor qualities - light fastness, resistant to mould and chlorine - as well as great durability and soft to the touch.