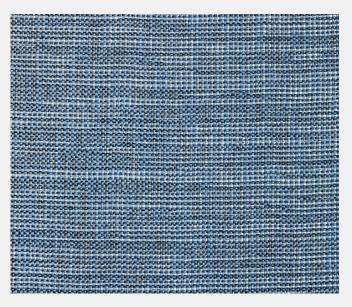

## Toubkal O5 Indigo

Made from 100% polypropylene outdoor yarns, this design has excellent outdoor qualities - light fastness, resistant to mould and chlorine - as well as great durability and soft to the touch.