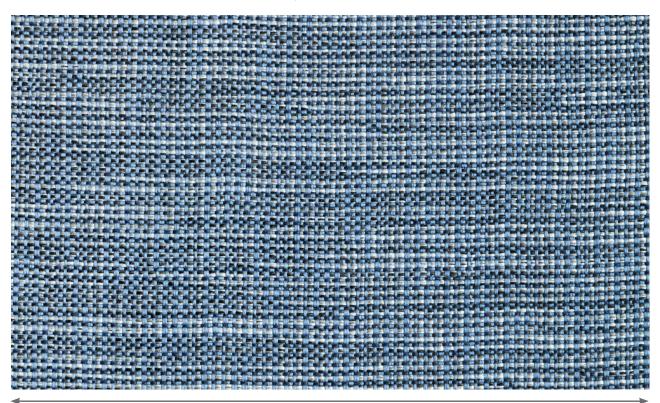

Area Shown 30cm / 12"

OUTDOOR

Toubkal

05 Indigo 42293-120

Martindale: 40,000

Material

100% Polypropylene Outdoor Yarns

Horizontal Repeat

## Toubkal O5 Indigo

Made from 100% polypropylene outdoor yarns, this design has excellent outdoor qualities - light fastness, resistant to mould and chlorine - as well as great durability and soft to the touch.