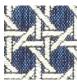

## Café Society 08 Navy

Made from 100% outdoor polyolefin solution dyed yarn, this design has excellent outdoor qualities - light fastness, resistant to mould and chlorine - as well as great durability and soft to the touch.

The yarns are 100% recyclable and are rated non toxic.

WASHABLE AT 30° LINE DRY ONLY COOL IRON ON REVERSE ONLY

|                                          |                                                        | ,                       |           |
|------------------------------------------|--------------------------------------------------------|-------------------------|-----------|
| TECHNICAL DETAILS                        |                                                        |                         |           |
| LIGHT FASTNESS                           | UNI EN ISO 105-B02                                     | >7 (max 8 blue scale)   |           |
|                                          | UNI EN ISO 105-B04                                     | >4-5 (max 5 grey scale) |           |
| ABRASION RESISTANCE                      | UNI EN ISO 105-B04                                     | 40,000 CYCLES           |           |
| PILLING                                  | UNI EN ISO 12945-2                                     | 5 (max 5)               |           |
| COLOUR FASTNESS DRY RUBBING              | UNI EN ISO 105-X12                                     | 5 (max 5)               |           |
| COLOUR FASTNESS WET RUBBING              | UNI EN ISO 105-X12                                     | 4-5 (max 5)             |           |
| SWIMMING POOL WATER FASTNESS             | UNI EN ISO 105-E03                                     | 5 (max 5)               |           |
| RESISTANCE TO LIQUID (STAINS)            | UNI EN ISO 12720                                       | RED WINE                | 5 (max 5) |
|                                          |                                                        | SUN CREAM               | 5 (max 5) |
|                                          |                                                        | CLEANING SOLUTION       | 5 (max 5) |
|                                          |                                                        | OLIVE OIL               | 5 (max 5) |
|                                          |                                                        | TEA (80° C)             | 5 (max 5) |
|                                          |                                                        | BEER                    | 5 (max 5) |
| DIMENSIONAL CHANGE IN WASHING            | UNI EN25077:1996                                       | <1%                     |           |
| RESISTANCE TO MOULD AND BACTERIA         |                                                        | 100%                    |           |
| RESISTANCE OF COLOURS IN WASHING MACHINE |                                                        | 100%                    |           |
| RECYCLABLE                               |                                                        | 100%                    |           |
| CERTIFICATION                            | OEKO-TEX Class I (non allergenic, articles for babies) |                         |           |
| FIRE TESTS                               | CAL 117, NFPA 260, and IMO Part 8 PASS                 |                         |           |