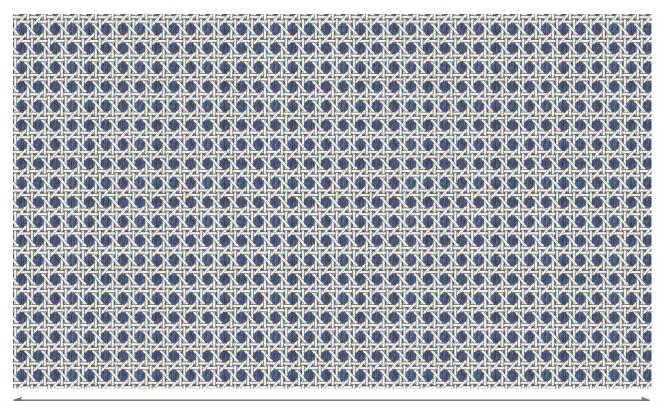

Full Width 140cm / 55.25"

INDOOR / OUTDOOR WOVENS

Cafe Society

08 Navy 42298-135

Martindale: 35,000

Material

100% Outdoor Polyolefin

Horizontal Repeat

3.5cm / 1.5"

Sold By

Metres / Yards

Usage

Upholstery

Width

140cm / 55.25"

Vertical Repeat 3.5cm / 1.5"

## Café Society 08 Navy

Made from 100% outdoor polyolefin solution dyed yarn, this design has excellent outdoor qualities - light fastness, resistant to mould and chlorine - as well as great durability and soft to the touch.