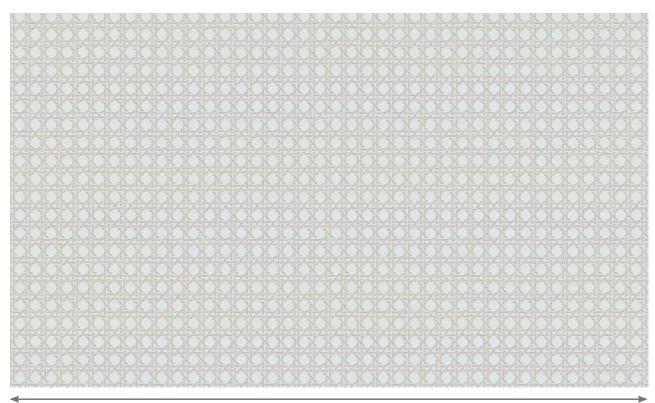

Full Width 140cm / 55.25"

INDOOR / OUTDOOR WOVENS

Cafe Society

01 Blanc 42298-100

Martindale: 35,000

Material

100% Outdoor Polyolefin

Horizontal Repeat

## Café Society 01 Blanc

Made from 100% outdoor polyolefin solution dyed yarn, this design has excellent outdoor qualities - light fastness, resistant to mould and chlorine - as well as great durability and soft to the touch.