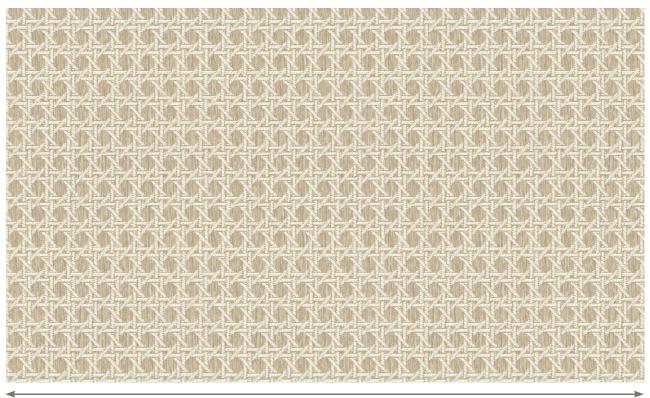

Full Width 140cm / 55.25"

INDOOR / OUTDOOR WOVENS

Cafe Society

02 Natural 42298-105

Martindale: 35,000

Material

100% Outdoor Polyolefin

Horizontal Repeat

## Café Society 02 Natural

Made from 100% outdoor polyolefin solution dyed yarn, this design has excellent outdoor qualities - light fastness, resistant to mould and chlorine - as well as great durability and soft to the touch.