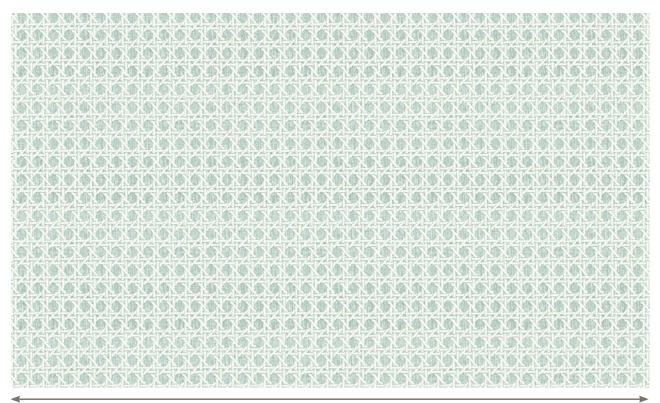

Full Width 140cm / 55.25"

INDOOR / OUTDOOR WOVENS

Cafe Society

03 Ocean 42298-110

Martindale: 35,000

Material

100% Outdoor Polyolefin

Horizontal Repeat

3.5cm / 1.5"

Sold By

Metres / Yards

Usage

Upholstery

Width

140cm / 55.25"

Vertical Repeat 3.5cm / 1.5"

Minimum

2 Metres / 2 Yards

Care

Wash at 30°C. Line dry only. Cool iron on reverse.

COLOURS: 9 Available Colours

01 Blanc

02 Natural

03 Ocean

## Café Society 03 Ocean

Made from 100% outdoor polyolefin solution dyed yarn, this design has excellent outdoor qualities - light fastness, resistant to mould and chlorine - as well as great durability and soft to the touch.