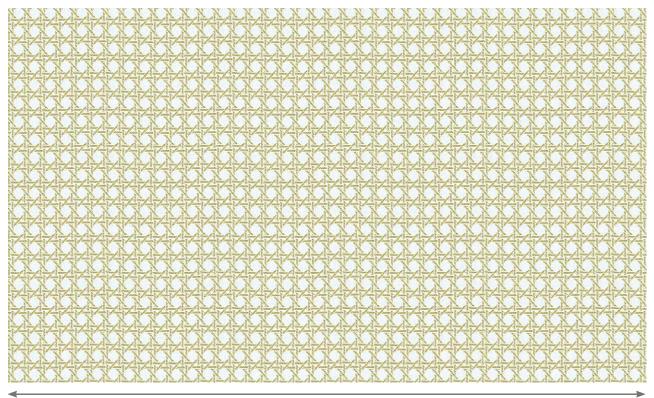

Full Width 140cm / 55.25"

INDOOR / OUTDOOR WOVENS

Cafe Society

05 Limone 42298-120

Martindale: 35,000

Material

100% Outdoor Polyolefin

Horizontal Repeat

3.5cm / 1.5"

Sold By

Metres / Yards

Usage

Upholstery

Width

140cm / 55.25"

Vertical Repeat 3.5cm / 1.5"

Minimum

2 Metres / 2 Yards

Care

Wash at 30°C. Line dry only. Cool iron on reverse.

COLOURS: 9 Available Colours

01 Blanc

02 Natural

03 Ocean

04 Jaune

05 Limone

06 Vert

07 Spice

08 Navy

09 Noir

## Café Society 05 Limone

Made from 100% outdoor polyolefin solution dyed yarn, this design has excellent outdoor qualities - light fastness, resistant to mould and chlorine - as well as great durability and soft to the touch.