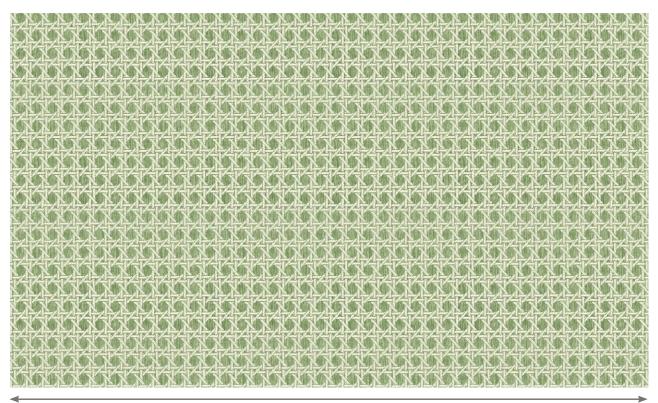

## Café Society 06 Vert

Made from 100% outdoor polyolefin solution dyed yarn, this design has excellent outdoor qualities - light fastness, resistant to mould and chlorine - as well as great durability and soft to the touch.

Full Width 140cm / 55.25"

INDOOR / OUTDOOR WOVENS

Cafe Society

06 Vert 42298-125

Martindale: 35,000

Material

100% Outdoor Polyolefin

Horizontal Repeat