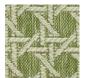

## Café Society 06 Vert

Made from 100% outdoor polyolefin solution dyed yarn, this design has excellent outdoor qualities - light fastness, resistant to mould and chlorine - as well as great durability and soft to the touch.

## COLOURS: 9 Available Colours

01 Blanc

02 Natural

03 Ocean

04 Jaune

05 Limone

06 Vert

07 Spice