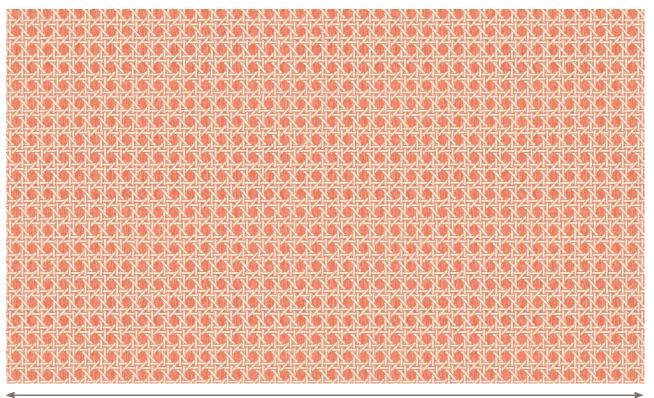

## MADEAUX by Richard Smith

Full Width 140cm / 55.25"

INDOOR / OUTDOOR WOVENS

Cafe Society

07 Spice 42298-130

Martindale: 35,000

Material 100% Outdoor Polyolefin

Horizontal Repeat 3.5cm / 1.5"

## Café Society 07 Spice

Made from 100% outdoor polyolefin solution dyed yarn, this design has excellent outdoor qualities - light fastness, resistant to mould and chlorine - as well as great durability and soft to the touch.