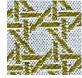

## MADEAUX by Richard Smith

Full Width 140cm / 55.25"

INDOOR / OUTDOOR WOVENS

Cafe Society

07 Spice 42298-130

Martindale: 35,000

Material 100% Outdoor Polyolefin

Horizontal Repeat 3.5cm / 1.5"

## Café Society 07 Spice

Made from 100% outdoor polyolefin solution dyed yarn, this design has excellent outdoor qualities - light fastness, resistant to mould and chlorine - as well as great durability and soft to the touch.