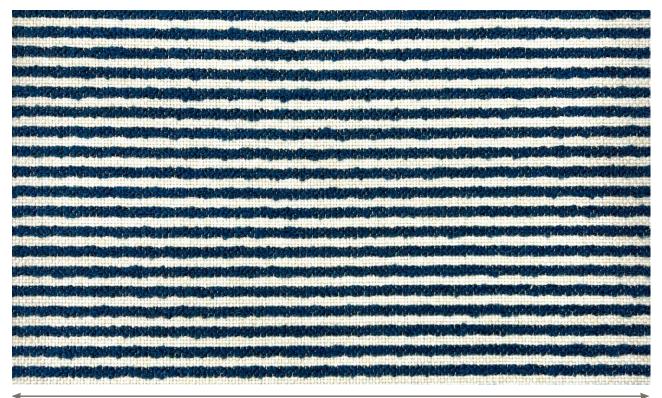

## Boulevard Stripe

01 Marine 42300-100

Martindale: 40,000

 ${\bf Material}$ 

100% Outdoor Polyolefin

Horizontal Repeat

n/a

Sold By

Metres / Yards

Usage

Upholstery

Width

137.5cm / 54.25"

Vertical Repeat

Stripe Height: Icm / 0.5"

Minimum

2 Metres / 2 Yards

Care

Wash at 30°C. Line dry only. Cool iron on reverse.

COLOURS: 3 Available Colours

01 Marine

03 Noir

## Boulevard Stripe 01 Marine

Made from 100% outdoor polyolefin solution dyed yarn, this design has excellent outdoor qualities - light fastness, resistant to mould and chlorine - as well as great durability and soft to the touch.