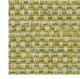

Area Shown 30cm / 12''

INDOOR / OUTDOOR WOVENS

En Damier

03 Sienna 42299-110

Martindale: 35,000

Material 100% Outdoor Polyolefin

Horizontal Repeat n/a

**Sold By** Metres / Yards

## En Damier 03 Sienna

Made from 100% outdoor polyolefin solution dyed yarn, this design has excellent outdoor qualities - light fastness, resistant to mould and chlorine - as well as great durability and soft to the touch.