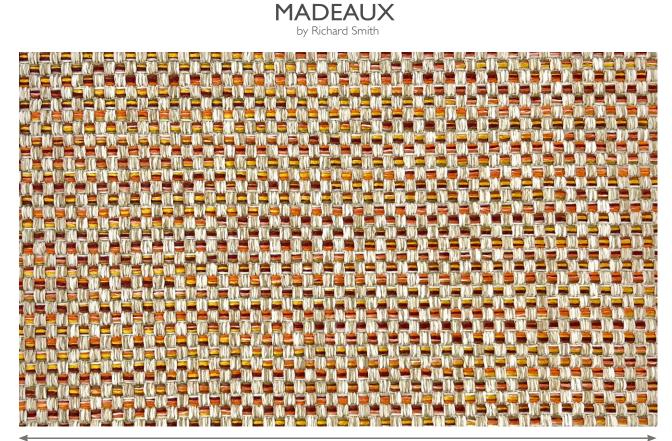

Area Shown 30cm / 12''

INDOOR / OUTDOOR WOVENS

En Damier

03 Sienna 42299-110

Martindale: 35,000

Material 100% Outdoor Polyolefin

Horizontal Repeat n/a

**Sold By** Metres / Yards

## En Damier 03 Sienna

Made from 100% outdoor polyolefin solution dyed yarn, this design has excellent outdoor qualities - light fastness, resistant to mould and chlorine - as well as great durability and soft to the touch.